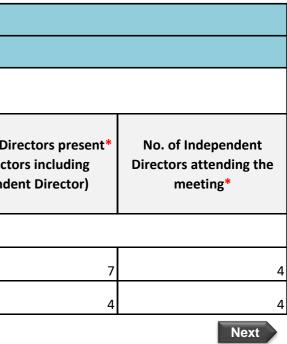

\* to be filled in only for the current quarter meetings

| Home | Validate |
|------|----------|
|      |          |

|    | Annexure 1                                   |                                                                                                          |                                                                      |                         |                                 |                                               |                                                                            |                                                                                  |                                                        |                                                                            |  |  |  |  |
|----|----------------------------------------------|----------------------------------------------------------------------------------------------------------|----------------------------------------------------------------------|-------------------------|---------------------------------|-----------------------------------------------|----------------------------------------------------------------------------|----------------------------------------------------------------------------------|--------------------------------------------------------|----------------------------------------------------------------------------|--|--|--|--|
|    | IV. Meeting of Committees                    |                                                                                                          |                                                                      |                         |                                 |                                               |                                                                            |                                                                                  |                                                        |                                                                            |  |  |  |  |
|    |                                              |                                                                                                          |                                                                      | Disclosure o            | f notes on meeting o            | of committees explanatory                     | Add Note                                                                   | 25                                                                               |                                                        |                                                                            |  |  |  |  |
| Sr | Name of Committee                            | Date(s) of meeting (Enter<br>dates of Previous quarter<br>and Current quarter in<br>chronological order) | Maximum gap<br>between any two<br>consecutive (in<br>number of days) | Name of other committee | Reson for not<br>providing date | Whether requirement of<br>Quorum met (Yes/No) | Total Number of Directors in<br>the Committee as on date of<br>the meeting | Number of Directors Present<br>(All Directors including<br>Independent Director) | No. of Independent Directors<br>attending the meeting* | No. of members attending<br>the meeting (other than<br>Board of Directors) |  |  |  |  |
|    | Add Delete                                   |                                                                                                          |                                                                      |                         |                                 |                                               |                                                                            |                                                                                  |                                                        |                                                                            |  |  |  |  |
| 1  | Audit Committee                              | 13-03-2023                                                                                               |                                                                      |                         |                                 | Yes                                           | 6                                                                          | 6                                                                                | 4                                                      | 0                                                                          |  |  |  |  |
| 2  | Audit Committee                              | 16-05-2023                                                                                               | 63                                                                   |                         |                                 | Yes                                           | 6                                                                          | 5                                                                                | 3                                                      | 0                                                                          |  |  |  |  |
| 3  | Risk Management Committee                    | 16-01-2023                                                                                               |                                                                      |                         |                                 | Yes                                           | 3                                                                          | 3                                                                                | 2                                                      | 2                                                                          |  |  |  |  |
|    |                                              | 15-05-2023                                                                                               | 118                                                                  |                         |                                 | Yes                                           | 4                                                                          | 3                                                                                | 1                                                      | 2                                                                          |  |  |  |  |
| 5  |                                              | 16-05-2023                                                                                               | 0                                                                    |                         |                                 | Yes                                           | 3                                                                          | 3                                                                                | 2                                                      | 0                                                                          |  |  |  |  |
|    | Corporate Social Responsibility<br>Committee | 15-05-2023                                                                                               |                                                                      |                         |                                 | Yes                                           | 3                                                                          | 2                                                                                | 0                                                      | 0                                                                          |  |  |  |  |
|    | Prev                                         |                                                                                                          |                                                                      |                         |                                 |                                               |                                                                            | -                                                                                |                                                        | Next                                                                       |  |  |  |  |